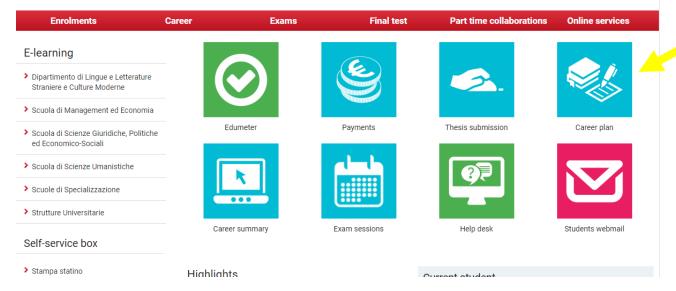

### **MyUniTo Portal – CAREER PLAN**

- Opening periods:
  - October 2019 30 January 2020

Career plan

- 15 April 2020 18 May 2020
- It must be completed every academic year in order to register for the exams
- It can be modified at any time <u>during the opening</u>
   <u>periods</u>

### Click on «Career plan» to start