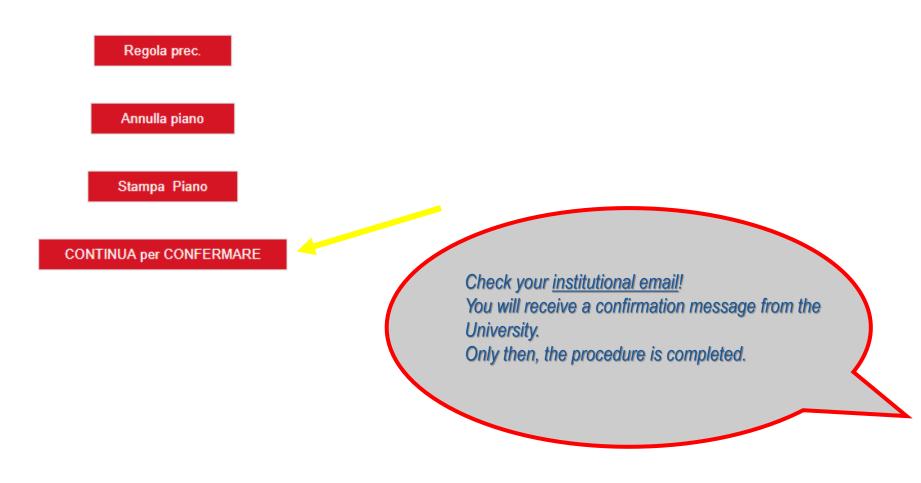

To conclude this process click on the «CONTINUA per CONFERMARE» at the end of the last page