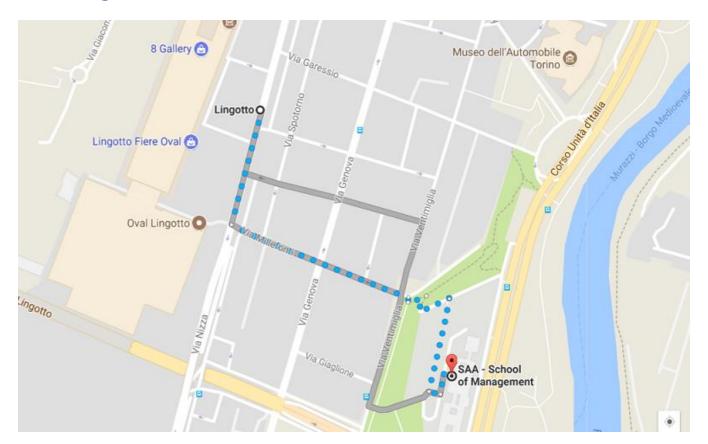

### Campus – Where we are now

 Lectures will be held at: SAA – School of Management, Via Ventimiglia 115, Torino

### How to get to SME