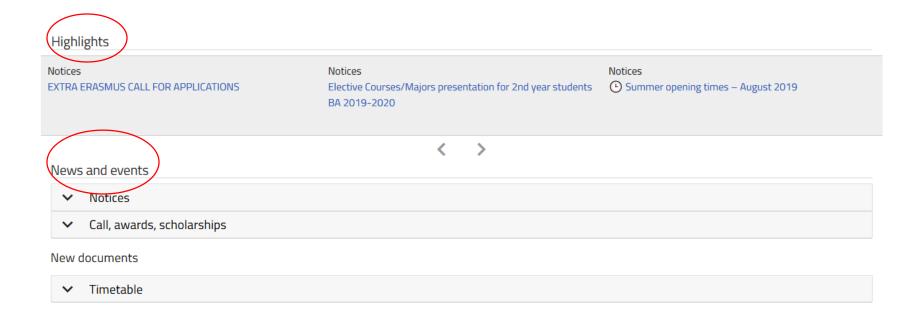

# For last-minute changes or new opportunities daily check the «News» section of the website

https://www.business-management.unito.it/do/avvisi.pl/Search