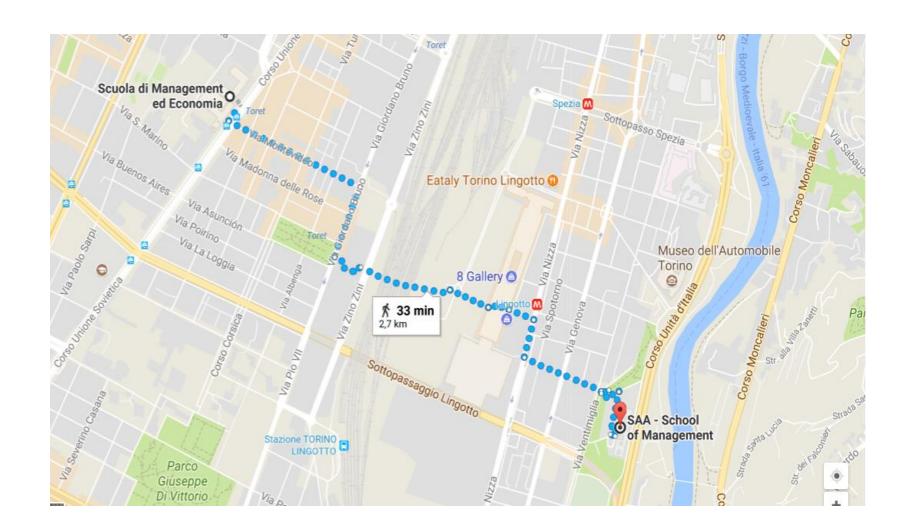

### Campus – Where we are now

 Lectures will be held at: SAA – School of Management, Via Ventimiglia 115, Torino

### How to get to SME