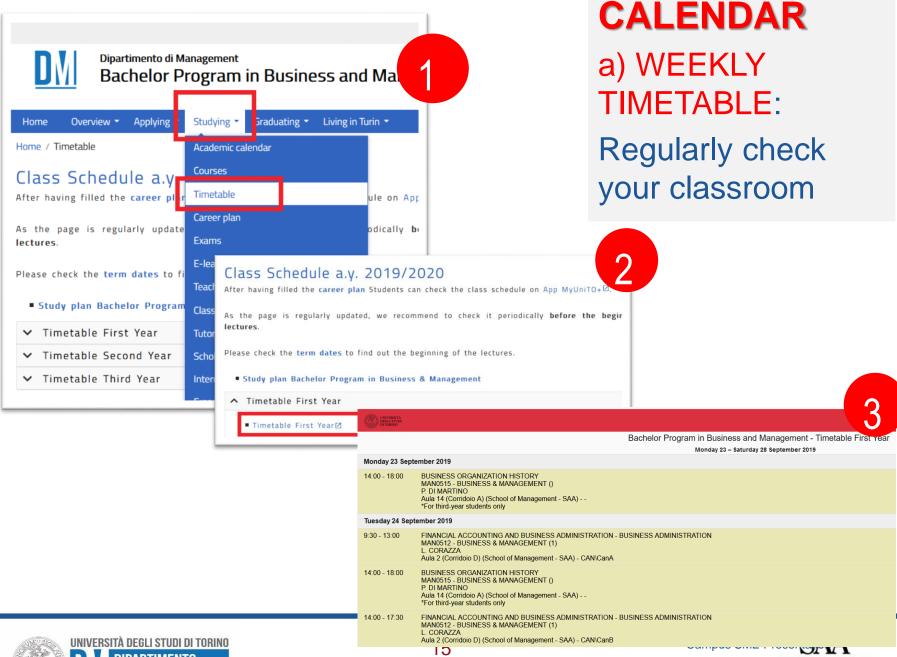

### **Calendar and Timetables**

#### TRIMESTER CALENDAR DIVISION

- Fall term: 16th September 21st December 2019
- Winter Term: 13<sup>th</sup> January 2020 8<sup>th</sup> April 2020
- **Spring term**: 20<sup>th</sup> April 2020 13<sup>th</sup> June 2020

#### TIMETABLES

- Classes are usually at:
- 9:00 a.m to 1:00 p.m Monday through Friday → Stream A
- 2:00 p.m to 5:30 p.m Monday through Friday → Stream B