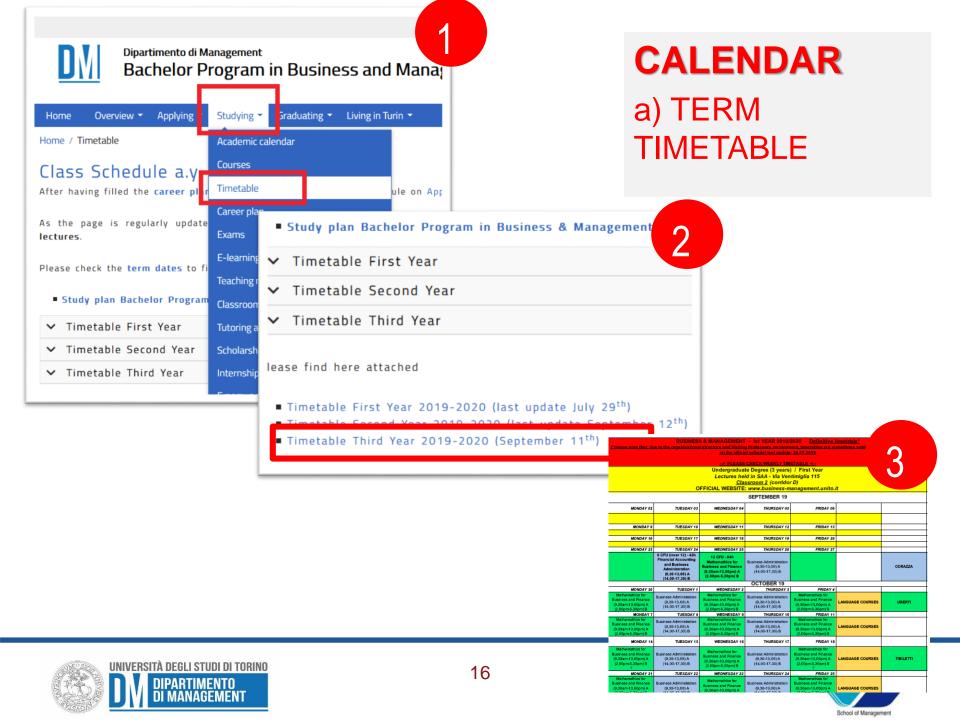

### **Calendar and Timetables**

#### TRIMESTER CALENDAR DIVISION

- Fall term: 16th September 21st December 2019
- Winter Term: 13<sup>th</sup> January 2020 8<sup>th</sup> April 2020
- **Spring term**: 20<sup>th</sup> April 2020 13<sup>th</sup> June 2020

#### TIMETABLES

- Classes are usually at:
- 9:00 a.m to 1:00 p.m Monday through Friday → Stream A
- 2:00 p.m to 5:30 p.m Monday through Friday → Stream B